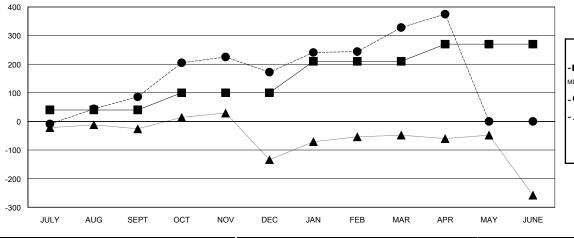

## GOALS AND ACTUAL MEMBERS CUMULATIVE

| - CURRENT YEAR GOALS FOR NEW |  |
|------------------------------|--|
| MEMBERS                      |  |

CURRENT YEAR ACTUAL MEMBERS - LAST YEAR ACTUAL MEMBERS

| DROPPED CLUBS: 2 |     |
|------------------|-----|
| DROPPED MEMBERS  |     |
| DECEASED         | 1   |
| CLUB CANCELLED   | 26  |
| OTHER            | 90  |
| TOTAL            | 117 |

| Members               |                    |                                     |                    |                  |  |  |  |
|-----------------------|--------------------|-------------------------------------|--------------------|------------------|--|--|--|
| RESULTS FOR 2014-2015 |                    |                                     |                    |                  |  |  |  |
| QUARTER               | NEW MEMBER<br>GOAL | CHARTER AND<br>NEW MEMBERS<br>ADDED | DROPPED<br>MEMBERS | NET<br>GAIN/LOSS |  |  |  |
| JULY/AUG/SEPT         | 40                 | 118                                 | 32                 | 86               |  |  |  |
| OCT/NOV/DEC           | 60                 | 150                                 | 64                 | 86               |  |  |  |
| JAN/FEB/MAR           | 110                | 165                                 | 9                  | 156              |  |  |  |
| APR/MAY/JUNE          | 60                 | 59                                  | 12                 | 47               |  |  |  |