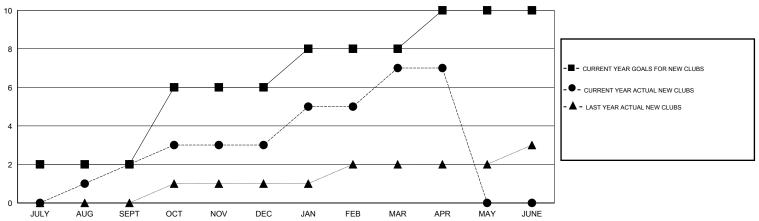

## GOALS AND ACTUAL NEW CLUBS CUMULATIVE

## District 322 E

Results as of: 4/30/2015

**GMT: NAZMUL HAQUE LOCATION INDIA**  $\mathsf{GMT}\;\mathsf{CA}\;6$ 

|                              |                  | Clubs     |                  |                  |  |  |
|------------------------------|------------------|-----------|------------------|------------------|--|--|
| RESULTS FOR 2014-2015        |                  |           |                  |                  |  |  |
| QUARTER                      | NEW CLUB<br>GOAL | NEW CLUBS | DROPPED<br>CLUBS | NET<br>GAIN/LOSS |  |  |
| JULY/AUG/SEPT<br>OCT/NOV/DEC | 2                | 2<br>1    | 0 2              | 2<br>-1          |  |  |
| JAN/FEB/MAR APR/MAY/JUNE     | 2                | 4         | 0                | 4                |  |  |
|                              |                  |           |                  |                  |  |  |